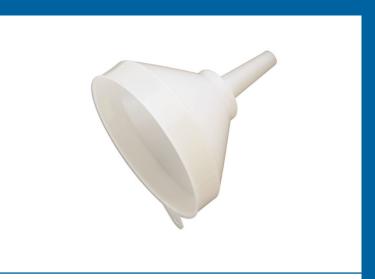

## **Funnel 195mm - White**

A large capacity, heavy duty fixed spout funnel with an extra wide 195mm diameter mouth for fast filling. Made from durable 2.5mm composite material, with a useful integral side handle and hanging hole for easy storage. The funnel also complies with PAHS & REACH making it ideal for workshop, home and kitchen use.

## **Additional Information**

- · Large capacity, heavy duty, fixed spout funnel.
- · Extra wide diameter for fast filling of larger quantities.
- Diameter: 195mm; overall length 200mm.
- White composite material (PE) 2.5mm thick.
- · Complies with PAHS & REACH.