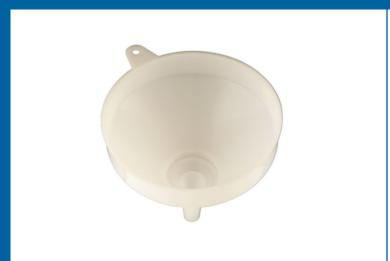

## **Funnel 195mm - White**

A large capacity, heavy duty fixed spout funnel with an extra wide 195mm diameter mouth for fast filling. Made from durable 2.5mm composite material, with a useful integral side handle and hanging hole for easy storage. The funnel also complies with PAHS & REACH making it ideal for workshop, home and kitchen use.

## **Additional Information**

- · Large capacity, heavy duty, fixed spout funnel.
- · Extra wide diameter for fast filling of larger quantities.
- Diameter: 195mm; overall length 200mm.
- White composite material (PE) 2.5mm thick.
- · Complies with PAHS & REACH.